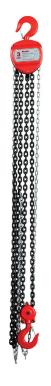

## **Chain Blocks**

RH-4105

- Safety rate 4 times more than the capacity
- Solar design to reduce the force required for traction
- Biaxial system and two-guide rollers
- Load chains are made of steel-alloy with grade 80 according to ISO 3577 standards
- Top and bottom hooks made of forged-steel that slowly bends due to warning about overload
- Galvanized chains available in sizes of 3 and 6 meters
- Overload protection system

| Model                   | RH-4105   |
|-------------------------|-----------|
| Capacity (tonnes)       | 3T        |
| No. of falls            | 2         |
| Load chain              | 8x24mm    |
| Pull to lift rated load | 390N      |
| Proof load (tonnes)     | 4.5T      |
| Hand chain              | 5x25x21mm |
| Standard lift           | 3m        |
| Net weight              | 22kg      |
| Gross weight            | 23kg      |
| Extra lift per weight   | 3.7kg     |