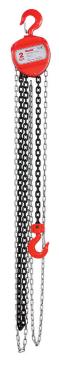

## **Chain Blocks**

RH-4104

- Safety rate 4 times more than the capacity
- Solar design to reduce the force required for traction
- Biaxial system and two-guide rollers
- Load chains are made of steel-alloy with grade 80 according to ISO 3577 standards
- Top and bottom hooks made of forged-steel that slowly bends due to warning about overload
- Galvanized chains available in sizes of 3 and 6 meters
- Overload protection system