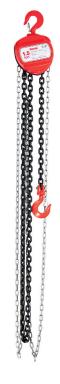

## **Chain Blocks**

RH-4103

- Safety rate 4 times more than the capacity
- Solar design to reduce the force required for traction
- Biaxial system and two-guide rollers
- Load chains are made of steel-alloy with grade 80 according to ISO 3577 standards
- Top and bottom hooks made of forged-steel that slowly bends due to warning about overload
- Galvanized chains available in sizes of 3 and 6 meters
- Overload protection system

| Model                   | RH-4103   |
|-------------------------|-----------|
| Capacity (tonnes)       | 1.5T      |
| No. of falls            | 1         |
| Load chain              | 8x24mm    |
| Pull to lift rated load | 343N      |
| Proof load (tonnes)     | 2.25T     |
| Hand chain              | 5x25x19mm |
| Standard lift           | 3m        |
| Net weight              | 16 kg     |
| Gross weight            | 16.5 kg   |
| Extra lift per weight   | 2.3 kg    |