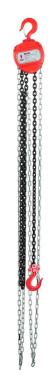

## Chain Block

## RH-4102

- Solar and pulley design to reduce the force required for traction
- Biaxial system and two-guide rollers
- Load chains are made of steel-alloy with grade 80 according to ISO 3577 standard
- Top and bottom hooks made of forged steel that slowly bends due to overload to warn of overload
- Galvanized chains available in sizes of 3 and 6 meters
- Overload protection system

| Model                   | RH-4102   |
|-------------------------|-----------|
| Capacity (tonnes)       | 1T        |
| No. of falls            | 1         |
| Load chain              | 6×18mm    |
| Pull to lift rated load | 304N      |
| Proof load (tonnes)     | 1.5T      |
| Hand chain              | 5×25×17mm |
| Standard lift           | 1.7m      |
| Net weight              | 10.5kg    |
| Gross weight            | 11kg      |
| Extra lift per weight   | 1.7kg     |
|                         |           |