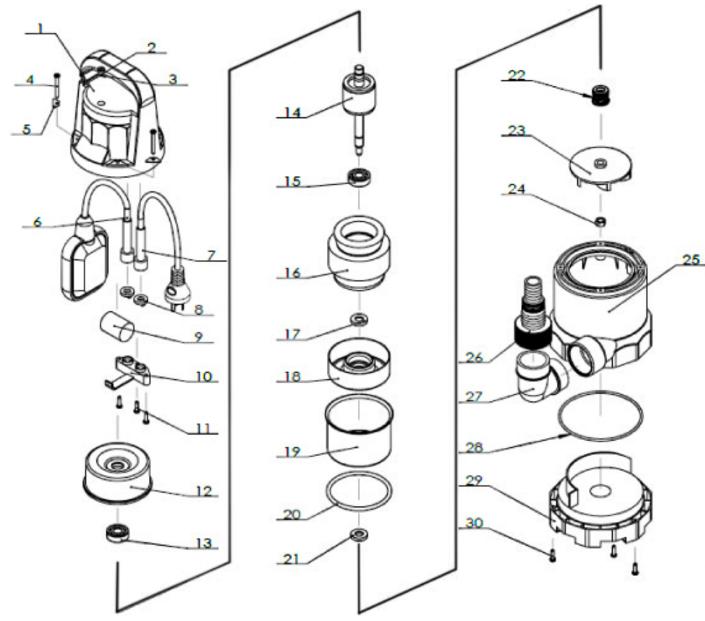

## **POWER TOOLS**

| Number | Name                   |
|--------|------------------------|
| 1      | UPPER PUMP COVER       |
| 2      | SCREW                  |
| 3      | O RING                 |
| 4      | SCREW                  |
| 5      | WASHER                 |
| 6      | FLOAT SWITCH           |
| 7      | CABLE                  |
| 8      | CABLE PRESSER          |
| 9      | CAPACITOR              |
| 10     | WIRE CLIP              |
| 11     | SCREW                  |
| 12     | UPPER BEARING<br>COVER |
| 13     | BEARING                |
| 14     | SHAFT OF ROTOR         |
| 15     | BEARING                |
| 16     | STATOR                 |
| 17     | OIL SEAL               |
| 18     | DOWN BEARING COVER     |
| 19     | MOTOR HOUSING          |
| 20     | O RING                 |
| 21     | OIL SEAL               |
| 22     | MECHANICAL SEAL        |
| 23     | IMPELLER               |
| 24     | SCREW                  |
| 25     | PUMP BODY              |
| 26     | OUTLET                 |
| 27     | BENT PIPE              |
| 28     | O RING                 |
| 29     | BASE                   |
| 30     | SCREW                  |