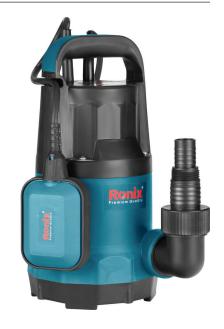

## **Submersible Pump**

## 0.55hp

- Submersible pump design to be immersed in water for lifting and draining water
- Suitable for clean water and free of solids and abrasives, non-viscous, nonaggressive, non-crystallised and other liquids similar to water in physical and chemical properties
- Properly in domestic, drainage or lifting water from the thanks or river or pool, irrigation of gardens and allotments usage
- Pumps equipped with float switch for automatically con trolling water level and pump operation
- Provides with Protection level IP68 Thermal protector and insulation Class B to ensure motor long life
- More efficiency by using Ceramic/Graphite mechanical seal, Noryl impeller, Technopolymer pump housing
- The motor duty cycle type S1 lead to increasedurability

| Model                    | RH-4030                |
|--------------------------|------------------------|
| Power                    | 0.55hp                 |
| Voltage                  | 220-240V               |
| Frequency                | 50Hz                   |
| Min.Flow                 | 0.6m <sup>3</sup> /h   |
| Max. Flow                | 7m³/h                  |
| Min. Head                | 1.8m                   |
| Max. Head                | 7.5 m                  |
| outlet port diameter     | 1 <sup>"1/2</sup>      |
| Speed                    | 2850 RPM               |
| Max. liquid temperature  | 35°C                   |
| Max. Ambient temperature | 40°C                   |
| Working pressure         | 0.7BAR                 |
| solid passage diameter   | 4mm                    |
| max immersion depth      | 5m                     |
| max dry running tim      | 30seconds              |
| Protection level         | IP68                   |
| Insulation class         | CLASS B                |
| Pump housing material    | PP                     |
| Motor housing material   | PP                     |
| Mechanical seal material | C/G                    |
| Motor protection         | Thermal protector      |
| Coil winding material    | COPPER                 |
| Impeller material        | PPO                    |
| shaft material           | SS304+45               |
| Weight                   | 4.3kg                  |
| Supplied in              | Ronix color box        |
| Include                  | Float switch, 9m cable |
|                          |                        |