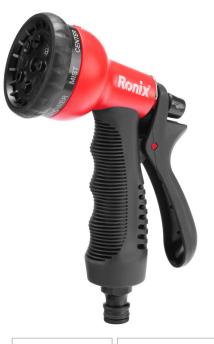

## Soft Coated Water Spray Gun 8-Pattern

## RH-4018

- Guranteed leak-proof function
- Flexible to control the water flow
- Standard fitting for most garden hoses, easy to use
- Heavy duty materials applied, with stable construction and premium quality materials
- PP+TPR handle, comfortable to hold in hand with ergonomic design an effectively reduces fatigue for long term
- Ergonomic soft rubber comfort grip-means comfortable spraying

| Model          | RH-4018                                                                         |
|----------------|---------------------------------------------------------------------------------|
| Material       | ABS, PP, TPR                                                                    |
| Includes       | 1/2" Hose connector, 1/2"<br>Waterstop Hose connector,<br>1/2 & 3/4 tap adaptor |
| Spray patterns | 8                                                                               |