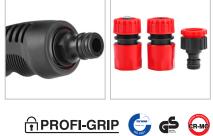

| Model          | RH-4018                                                                         |
|----------------|---------------------------------------------------------------------------------|
| Material       | ABS, PP, TPR                                                                    |
| Includes       | 1/2" Hose connector, 1/2"<br>Waterstop Hose connector,<br>1/2 & 3/4 tap adaptor |
| Spray patterns | 8                                                                               |