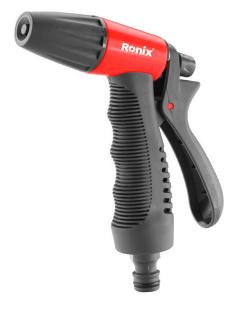

## **Adjustable Soft Coated Water Spray Gun**

control the water flow

RH-4017

- Guranteed leak-proof function
- Flexible to control the water flow
- Standard fitting for most garden hoses, easy to use
- Heavy duty materials applied, with stable construction and premium quality materials
- PP+TPR handle, comfortable to hold in hand with ergonomic design an effectively reduces fatigue for long term
- Ergonomic soft rubber comfort grip means comfortable spraying

| Model    | RH-4017                                                                         |
|----------|---------------------------------------------------------------------------------|
| Material | ABS,PP,TPR                                                                      |
| Includes | 1/2" Hose connector, 1/2"<br>Waterstop Hose connector,<br>1/2 & 3/4 tap adaptor |