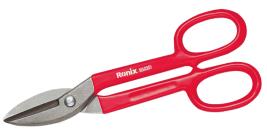

## Tin Snip 12inch

| • ( | Cutting | edges | inductively | hardened |
|-----|---------|-------|-------------|----------|
|-----|---------|-------|-------------|----------|

- For straight cuts
- Handles coated with plastic
- Made of tool steel, forged, oil-hardened

| Model                            |                           | RH-3915         |  |
|----------------------------------|---------------------------|-----------------|--|
| Length                           |                           | 300mm<br>12inch |  |
| Cutting                          | Edge Length               | 70mm            |  |
| Structur<br>(600 N/r<br>Capacity | nm <sup>2</sup> )-Cutting | 1.2mm           |  |
| Stainles<br>(800N/n<br>Capacity  | nm²)-Snow                 | 1.0mm           |  |
| Cutting                          | Edge Hardness             | 55-59HRC        |  |
| Weight                           |                           | 730g            |  |
|                                  |                           |                 |  |

## RH-3915