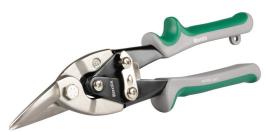

## **Aviation Snip TPR**

RH-3905

- Ergonomic handle made of TPR material
- Equipped with serrated edges to engage the work piece
- It has a quality lever to make cutting easier
- Easy reach and operate lock
- Absorber spring design for fast and precise action

| Model            | Rh-3905                                              |
|------------------|------------------------------------------------------|
| Blade Material   | Durable serrated crv Alloy                           |
| Cutting Capacity | Cold rolled steel: 1.2mm,<br>Stainless steel: 0.7 mm |
| Handle Material  | TPR                                                  |
| size             | 10inch                                               |
| Cutting mode     | Right cut                                            |
| Weight           | 0.4Kg                                                |
| Supplied In      | Sliding blister card                                 |