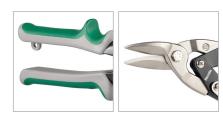

## **Aviation Snip TPR**

RH-3905

- Ergonomic handle made of TPR material
- Equipped with serrated edges to engage the work piece
- It has a quality lever to make cutting easier
- Easy reach and operate lock
- Absorber spring design for fast and precise action

| Model            | Rh-3905                                              |
|------------------|------------------------------------------------------|
| Blade Material   | Durable serrated crv Alloy                           |
| Cutting Capacity | Cold rolled steel: 1.2mm,<br>Stainless steel: 0.7 mm |
| Handle Material  | TPR                                                  |
| size             | 10inch                                               |
| Cutting mode     | Right cut                                            |
| Weight           | 0.4Kg                                                |
| Supplied In      | Sliding blister card                                 |