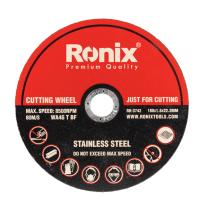

## Metal Cutting Wheel 180mm

RH-3742

- Extremely fast cutting, very long service life, resin bonded, very productive
- Cutting application for hard steel, rail, sheet steel, steel, structural steel, tool steel, alloy stainless steel, aluminum, container structural steel, non-alloy stainless steel, stainless steel, titanium, etc.
- Suitable for working on all angle grinders in different jobs
- Manufactured based on EN 12413 Standard and SQ safety quality system

| Model          | RH-3742             |
|----------------|---------------------|
| Size           | 180x1,6x22,23       |
| Shape          | Flat                |
| Wheel Diameter | 180mm               |
| Max Speed      | 80m/s               |
| Arbor Size     | 22.23mm             |
| Max Rpm        | 8500Rpm             |
| Application    | Cutting INOX        |
| Components     | Aluminium Zircunium |
|                |                     |