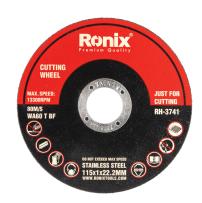

## **Metal Cutting Wheel**

115mm

RH-3741

- Extremely fast cutting, very long service life, resin bonded, very productive
- Cutting application for hard steel, rail, sheet steel, steel, structural steel, tool steel, alloy stainless steel, aluminum, container structural steel, non-alloy stainless steel, stainless steel, titanium, etc.
- Suitable for working on all angle grinders in different jobs
- Manufactured based on EN 12413 Standard and SQ safety quality system

| Model          | RH-3741             |
|----------------|---------------------|
| Size           | 115x1,0x22,23       |
| Shape          | Flat                |
| Wheel Diameter | 115mm               |
| Max Speed      | 80m/s               |
| Arbor Size     | 22.23mm             |
| Max Rpm        | 15300Rpm            |
| Application    | Cutting INOX        |
| Components     | Aluminium Zircunium |
|                |                     |