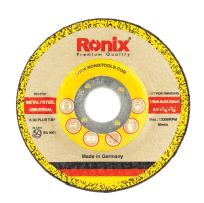

## Grinding Wheel

115mm

**RH-3727** 

- Very high stock removal, very long service life, resin bonded, very productive
- Grinding application for cast steel, steel, structural steel, tool steel, etc.
- Suitable for Working on all angle grinders devices in different jobs
- Manufactured based on EN 12413 Standard and SQ safety quality system

| Model          | RH-3727        |
|----------------|----------------|
| Size           | 115x3,0x22,23  |
| Shape          | Depressed      |
| Wheel Diameter | 115mm          |
| Max Speed      | 80m/s          |
| Arbor Size     | 22.23mm        |
| Max Rpm        | 13300Rpm       |
| Application    | Grinding Metal |
| Components     | Aluminum Oxide |
|                |                |