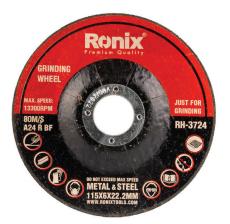

## Grinding Wheel 115mm

- Very high stock removal, very long service life, resin bonded, very productive
- Grinding Application for cast steel, steel, structural steel, tool stee
- Suitable for Working on all Angle Grinders devices in different Jobs
- Manufactured under accordance of EN 12413 Standard and SQ safety Quality System

| Model          | RH-3724         |
|----------------|-----------------|
| shape          | Depressed       |
| Max Speed      | 80m/s           |
| Max Rpm        | 13300RPM        |
| Components     | Aluminium Oxide |
| Wheel Diameter | 115mm           |
| Arbor Size     | 22.23mm         |
| size           | 115×6×22.23     |
| Application    | Grinding Metal  |
|                |                 |