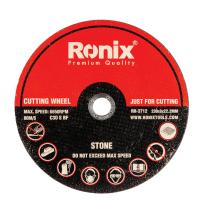

## Stone Cutting Wheel 230mm

**RH-3712** 

- Extremely fast cutting, very long service life, resin bonded, very productive
- Can be applied for cutting applications like building materials, concrete, marble, stone, etc.
- Suitable for working on all angle grinders in different jobs
- Manufactured based on EN 12413 Standard and SQ safety quality system

| Model          | RH-3712          |
|----------------|------------------|
| Size           | 230x3,0x22,23    |
| Shape          | Depressed        |
| Wheel Diameter | 230mm            |
| Max Speed      | 80m/s            |
| Arbor Size     | 22.23mm          |
| Max Rpm        | 6650Rpm          |
| Application    | Cutting stone    |
| Components     | Silicone Carbide |
|                |                  |