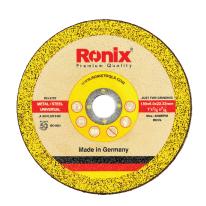

## Grinding Wheel 180mm

RH-3707

- Very high stock removal, very long service life, resin bonded, very productive
- Grinding application for cast steel, steel, structural steel, tool steel, etc.
- Suitable for Working on all angle grinders devices in different jobs
- Manufactured based on EN 12413 Standard and SQ safety quality system

| Model          | RH-3707        |
|----------------|----------------|
| Size           | 180x3,0x22,23  |
| Shape          | Depressed      |
| Wheel Diameter | 180mm          |
| Max Speed      | 80m/s          |
| Arbor Size     | 22.23mm        |
| Max Rpm        | 8500Rpm        |
| Application    | Grinding Metal |
| Components     | Aluminum Oxide |
|                |                |