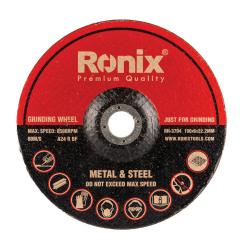

## Grinding Wheel 180mm

RH-3704

- Very high stock removal, very long service life, resin bonded, very productive
- Grinding Application For cast steel, steel, structural steel, tool stee
- Suitable for Working on all Angle Grinders Devices in Diffrent Jobs
- Manufactured under accordance of EN 12413 Standard and SQ safety Quality System

| Model          | RH-3704         |
|----------------|-----------------|
| Size           | 180×6×22.23     |
| shape          | Depressed       |
| Max Speed      | 80m/s           |
| Max Rpm        | 8500RPM         |
| Wheel Diameter | 180mm           |
| Arbor Size     | 22.2mm          |
| Application    | Grinding Metal  |
| Components     | Aluminium Oxide |