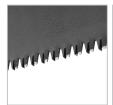

## **Hand Saw**

RH-3622

- High-quality materials, careful processing and precise mechanics guarantee professional work and a long service life
- The sharp tooth saw technology uses three cutting surfaces to cut up to 50 percent faster than conventional hand saws
- Induction-hardened 3-sided tooth design stays sharp up to five times longer than standard teeth
- Ergonomically designed TPR handle grip resists slipping for better control and precision
- The composite coating protects the blade with more rust protection
- Provides real performance no matter what material you're working with
- Thick blade enables straighter cuts with less binding
- 20-inch thick body blade makes it ideal for cutting all kinds of wood and plastic