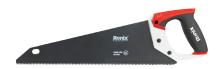

## **Hand Saw**

RH-3622

- High-quality materials, careful processing and precise mechanics guarantee professional work and a long service life
- The sharp tooth saw technology uses three cutting surfaces to cut up to 50 percent faster than conventional hand saws
- Induction-hardened 3-sided tooth design stays sharp up to five times longer than standard teeth
- Ergonomically designed TPR handle grip resists slipping for better control and precision
- The composite coating protects the blade with more rust protection
- Provides real performance no matter what material you're working with
- Thick blade enables straighter cuts with less binding
- 20-inch thick body blade makes it ideal for cutting all kinds of wood and plastic

| Model           | RH-3622            |
|-----------------|--------------------|
| Size            | 20 inch            |
| Material        | Stainless steel    |
| Handle Material | ABS+TPR            |
| Teeth Per Inch  | 9                  |
| Blade Type      | Fixed blade        |
| Weight          | 0.5 kg             |
| Supplied in     | Ronix color sleeve |