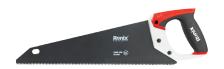

## **Hand Saw**

RH-3621

- High-quality materials, careful processing and precise mechanics guarantee professional work and a long service life
- The sharp tooth saw technology uses three cutting surfaces to cut up to 50 percent faster than conventional hand saws
- Induction-hardened 3-sided tooth design stays sharp up to five times longer than standard teeth
- Ergonomically designed TPR handle grip resists slipping for better control and precision
- The composite coating protects the blade with more rust protection
- Provides real performance no matter what material you're working with
- Thick blade enables straighter cuts with less binding
- 16-inch-thick body blade makes it ideal for cutting all kinds of wood and plastic

| Model           | RH-3621         |
|-----------------|-----------------|
| Size            | 16 inch         |
| Material        | Stainless steel |
| Handle Material | TPR             |
| Teeth Per Inch  | 9               |
| Blade Type      | Fixed blade     |
| Weight          | 0.46 kg         |
| Supplied in     | Blister card    |