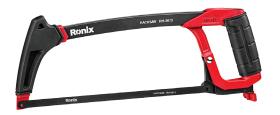

## **Hacksaw Frame**

- Strong pin to hold the blade in place
- ABS Handle
- Ergonomic grip even in overhead cutting
- Epoxy Powered Body
- Bi-Metal blade with the high cutting capability
- Ergonomic design for easy operation
- Comfortable rubber handle and thumb hold
- Supplied with Bi-metal unique tooth blade
- Easy adjustments with New Mechanism for changing blades and tension
- 1/2mm Sturdy thick blade

| Model           | RH-3613          |
|-----------------|------------------|
| Туре            | Power            |
| Weight          | 0.57 kg          |
| Blade Length    | 33cm             |
| Overall Length  | 48cm             |
| Handle material | TPR              |
| Supplied in     | Ronix color card |