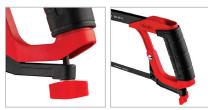

## **Hacksaw Frame**

- Strong pin to hold the blade in place
- ABS Handle
- Ergonomic grip even in overhead cutting
- Epoxy Powered Body
- Bi-Metal blade with the high cutting capability
- Ergonomic design for easy operation
- Comfortable rubber handle and thumb hold
- Supplied with Bi-metal unique tooth blade
- Easy adjustments with New Mechanism for changing blades and tension
- 1/2mm Sturdy thick blade