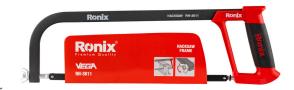

## Hacksaw Frame Vega 300 mm

RH-3611

- High Tension Hacksaw makes fast accurate cuts for better quality work and more productivity
- Reinforced steel square tube with rugged and professional high-tension frame
- Supplied with the 300mm reliable 24 TPI bi-metal blade for excellent cutting performance
- Covered with a protective dual component ergonomically designed and soft grip back handle
- Comfortable, non-slip ABS handle ensures a solid, secure grip and minimize fatigue during long hours of working
- Rubberized handles allow for secure cutting even in wet conditions
- Very strong pin which does not easily drop down
- Lightweight and strong for faster, smoother and quieter cutting
- Suitable for professional horizontal and vertical cutting