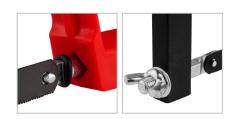

## Hacksaw Frame Vega 300 mm

RH-3611

- High Tension Hacksaw makes fast accurate cuts for better quality work and more productivity
- Reinforced steel square tube with rugged and professional high-tension frame
- Supplied with the 300mm reliable 24 TPI bi-metal blade for excellent cutting performance
- Covered with a protective dual component ergonomically designed and soft grip back handle
- Comfortable, non-slip ABS handle ensures a solid, secure grip and minimize fatigue during long hours of working
- Rubberized handles allow for secure cutting even in wet conditions
- Very strong pin which does not easily drop down
- Lightweight and strong for faster, smoother and quieter cutting
- Suitable for professional horizontal and vertical cutting