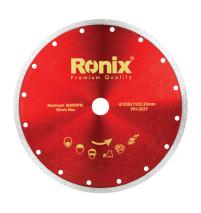

## Ceramic Cutting Disc 230mm

## RH-3537

- Manufactured by advanced technology with full automatic machines which ensures faster cut and longer lifetime
- High-quality raw material formulation of diamond tips minimizes the friction and delivers a faster and cooler cut
- 7mm height of cutting rim guarantees an optimum lifetime
- Manufactured from high quality steel with 145kgf.cm bending resistance that secures durability and enables efficient cutting during high-pressure jobs
- High-performance diamond can extend the longlife and minimize the feeding rate
- Ideal for clean cutting in different kinds of ceramic tiles

| Model          | RH-3537                     |
|----------------|-----------------------------|
| Size           | 230x22.2x7mm                |
| Plate Material | Steel                       |
| Wheel Diameter | 230mm                       |
| Max Speed      | 6650 RPM                    |
| Segment Height | 7mm                         |
| Arbor Size     | 22.2mm                      |
| Tools          | Angle grinder, Tile cutters |
| Application    | Ceramic                     |
|                |                             |