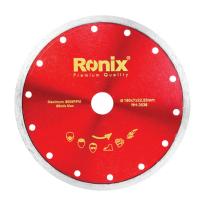

## Ceramic Cutting Disc 180mm

RH-3536

- Manufactured by advanced technology with full automatic machines which ensures faster cut and longer lifetime
- High-quality raw material formulation of diamond tips minimizes the friction and delivers a faster and cooler cut
- 7mm height of cutting rim guarantees an optimum lifetime
- Manufactured from high quality steel with 145kgf.cm bending resistance that secures durability and enables efficient cutting during high-pressure jobs
- High-performance diamond can extend the longlife and minimize the feeding rate
- Ideal for clean cutting in different kinds of ceramic tiles

| Model          | RH-3536                     |
|----------------|-----------------------------|
| Size           | 180x22.2x7mm                |
| Plate Material | Steel                       |
| Wheel Diameter | 180mm                       |
| Max Speed      | 8500 RPM                    |
| Segment Height | 7mm                         |
| Arbor Size     | 22.2mm                      |
| Tools          | Angle grinder, Tile cutters |
| Application    | Ceramic                     |
|                |                             |