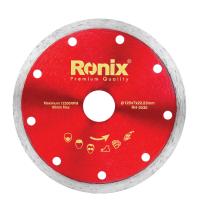

## Ceramic Cutting Disc 125mm

## RH-3535

- Manufactured by advanced technology with full automatic machines which ensures faster cut and longer lifetime
- High-quality raw material formulation of diamond tips minimizes the friction and delivers a faster and cooler cut
- 7mm height of cutting rim guarantees an optimum lifetime
- Manufactured from high quality steel with 145kgf.cm bending resistance that secures durability and enables efficient cutting during high-pressure jobs
- High-performance diamond can extend the longlife and minimize the feeding rate
- Ideal for clean cutting in different kinds of ceramic tiles

| Model          | RH-3535                     |
|----------------|-----------------------------|
| Size           | 125x22.2x7mm                |
| Plate Material | Steel                       |
| Wheel Diameter | 125mm                       |
| Max Speed      | 12250 RPM                   |
| Segment Height | 7mm                         |
| Arbor Size     | 22.2mm                      |
| Tools          | Angle grinder, Tile cutters |
| Application    | Ceramic                     |
|                |                             |