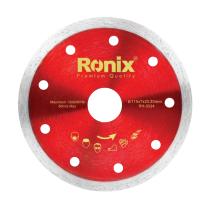

## Ceramic Cutting Disc

RH-3534

- Manufactured by advanced technology with full automatic machines which ensures faster cut and longer lifetime
- High-quality raw material formulation of diamond tips minimizes the friction and delivers a faster and cooler cut
- 7mm height of cutting rim guarantees an optimum lifetime
- Manufactured from high quality steel with 145kgf.cm bending resistance that secures durability and enables efficient cutting during high-pressure jobs
- High-performance diamond can extend the longlife and minimize the feeding rate
- Ideal for clean cutting in different kinds of ceramic tiles

| Model          | RH-3534                     |
|----------------|-----------------------------|
| Size           | 115x22.2x7mm                |
| Plate Material | Steel                       |
| Wheel Diameter | 115mm                       |
| Max Speed      | 13000 RPM                   |
| Segment Height | 7mm                         |
| Arbor Size     | 22.2mm                      |
| Tools          | Angle grinder, Tile cutters |
| Application    | Ceramic                     |
|                |                             |