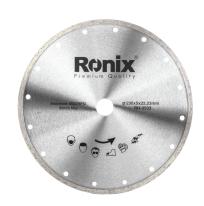

## **Ceramic Cutting Disc** 230mm

RH-3533

- Manufactured by advanced technology with full automatic machines which ensures faster cut and longer lifetime
- High-quality raw material formulation of diamond tips minimizes the friction and delivers a faster and cooler cut
- Manufactured from high-quality steel with 145kgf.cm bending resistance that secures durability and enables efficient cutting during high-pressure jobs
- High-performance diamond can extend the longlife and minimize the feeding rate
- Ideal for clean cutting in different kinds of ceramic tiles

| Model          | RH-3533                     |
|----------------|-----------------------------|
| Size           | 230x22.2x5mm                |
| Plate Material | Steel                       |
| Wheel Diameter | 230mm                       |
| Max Speed      | 6650 RPM                    |
| Segment Height | 5mm                         |
| Arbor Size     | 22.2mm                      |
| Tools          | Angle grinder, Tile cutters |
| Application    | Ceramic                     |
|                |                             |