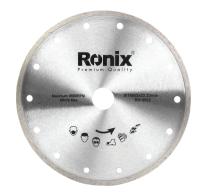

## Ceramic Cutting Disc 180mm

## RH-3532

- Manufactured by advanced technology with full automatic machines which ensures faster cut and longer lifetime
- High-quality raw material formulation of diamond tips minimizes the friction and delivers a faster and cooler cut
- Manufactured from high-quality steel with 145kgf.cm bending resistance that secures durability and enables efficient cutting during high-pressure jobs
- High-performance diamond can extend the longlife and minimize the feeding rate
- Ideal for clean cutting in different kinds of ceramic tiles

| Model          | RH-3532                     |
|----------------|-----------------------------|
| Size           | 180x22.2x5mm                |
| Plate Material | Steel                       |
| Wheel Diameter | 180mm                       |
| Max Speed      | 8500 RPM                    |
| Segment Height | 5mm                         |
| Arbor Size     | 22.2mm                      |
| Tools          | Angle grinder, Tile cutters |
| Application    | Ceramic                     |
|                |                             |