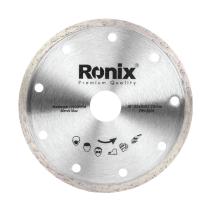

## **Ceramic Cutting Disc** 125mm

RH-3531

- Manufactured by advanced technology with full automatic machines which ensures faster cut and longer lifetime
- High-quality raw material formulation of diamond tips minimizes the friction and delivers a faster and cooler cut
- Manufactured from high-quality steel with 145kgf.cm bending resistance that secures durability and enables efficient cutting during high-pressure jobs
- High-performance diamond can extend the longlife and minimize the feeding rate
- Ideal for clean cutting in different kinds of ceramic tiles

| Model          | RH-3531                     |
|----------------|-----------------------------|
| Size           | 125x22.2x5mm                |
| Plate Material | Steel                       |
| Wheel Diameter | 125mm                       |
| Max Speed      | 12250 RPM                   |
| Segment Height | 5mm                         |
| Arbor Size     | 22.2mm                      |
| Tools          | Angle grinder, Tile cutters |
| Application    | Ceramic                     |
|                |                             |