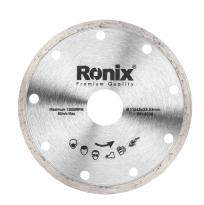

## **Ceramic Cutting Disc** 115mm

RH-3530

- Manufactured by advanced technology with full automatic machines which ensures faster cut and longer lifetime
- High-quality raw material formulation of diamond tips minimizes the friction and delivers a faster and cooler cut
- Manufactured from high-quality steel with 145kgf.cm bending resistance that secures durability and enables efficient cutting during high-pressure jobs
- High-performance diamond can extend the longlife and minimize the feeding rate
- Ideal for clean cutting in different kinds of ceramic tiles

| Model          | RH-3530                     |
|----------------|-----------------------------|
| Size           | 115x22.2x5 mm               |
| Plate Material | Steel                       |
| Wheel Diameter | 115mm                       |
| Max Speed      | 13000 RPM                   |
| Segment Height | 5mm                         |
| Arbor Size     | 22.2mm                      |
| Tools          | Angle grinder, Tile cutters |
| Application    | Ceramic                     |
|                |                             |