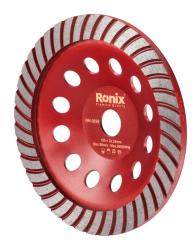

## Turbo Row Diamond Cup Wheel 180mm

## RH-3529

- Turbo-row cup design, provides smoth finish
- Can be used for a wide range of applications wheter dry or wet cut
- Provides with high-quality material for more durability and longer life
- Precision balanced steel body which reduces wobble and vibration for better handling over material removal
- Suitable for powertool machine like angle grinder

| Model              | RH-3529                                                 |
|--------------------|---------------------------------------------------------|
| Disk Diameter      | 180mm                                                   |
| Arbor Size         | 22.23mm                                                 |
| Туре               | Turbo-Row                                               |
| Blade Thickness    | 3mm                                                     |
| Material           | A3#                                                     |
| Segment Material   | Metallic Powder Containing<br>Artificial Diamond Powder |
| Segment Thickness  | 5.5mm                                                   |
| Number of Segments | 40T                                                     |
| Max. Speed         | 8500rpm                                                 |
| Supplied in        | Color Box                                               |
|                    |                                                         |