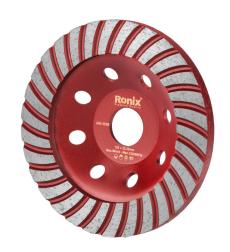

## **Turbo Row Diamond Cup Wheel** 125mm

RH-3528

- Turbo-row cup design, provides smoth finish
- Can be used for a wide range of applications wheter dry or wet cut
- Provides with high-quality material for more durability and longer life
- Precision balanced steel body which reduces wobble and vibration for better handling over material removal
- Suitable for powertool machine like angle grinder

| Model              | RH-3528                                                 |
|--------------------|---------------------------------------------------------|
| Disk Diameter      | 125mm                                                   |
| Arbor Size         | 22.23mm                                                 |
| Туре               | Turbo-Row                                               |
| Blade Thickness    | 3mm                                                     |
| Material           | A3#                                                     |
| Segment Material   | Metallic Powder Containing<br>Artificial Diamond Powder |
| Segment Thickness  | 5.5mm                                                   |
| Number of Segments | 30T                                                     |
| Max. Speed         | 12200RPM                                                |
| Supplied in        | Color Box                                               |
|                    |                                                         |