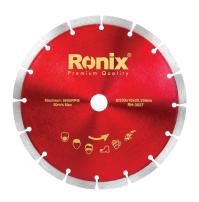

## Granite Cutting Disc 230mm

## RH-3527

- Manufactured by hot press production process with full automatic machines which ensures faster cut and longer lifetime
- High-quality raw material formulation of diamond tips minimizes the friction and delivers a faster and cooler cut
- 10mm height of cutting rim guarantees an optimum life time
- Manufactured by high quality material which optimizes cutting performance and ensures durability
- Ideal for all types of granite and marble
- Different sizes that will cover all your fabrication cutting needs
- Suitable for both wet and dry cutting
- Meets TUV and CE standards

| Model          | RH-3527                     |
|----------------|-----------------------------|
| Size           | 230x22.2x10 mm              |
| Wheel Diameter | 230mm                       |
| Segment Height | 10mm                        |
| Arbor Size     | 22.2mm                      |
| Application    | Granite & Marble            |
| Tools          | Angle grinder, Tile cutters |
|                |                             |