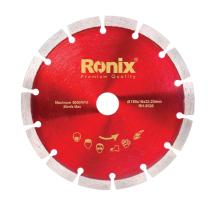

## Granite Cutting Disc 180mm

RH-3526

- Manufactured by hot press production process with full automatic machines which ensures faster cut and longer lifetime
- High-quality raw material formulation of diamond tips minimizes the friction and delivers a faster and cooler cut
- 10mm height of cutting rim guarantees an optimum life time
- Manufactured by high quality material which optimizes cutting performance and ensures durability
- Ideal for all types of granite and marble
- Different sizes that will cover all your fabrication cutting needs
- Suitable for both wet and dry cutting
- Meets TUV and CE standards

| Model          | RH-3526                     |
|----------------|-----------------------------|
| Size           | 180x22.2x10 mm              |
| Wheel Diameter | 180mm                       |
| Segment Height | 10mm                        |
| Arbor Size     | 22.2mm                      |
| Application    | Granite & Marble            |
| Tools          | Angle grinder, Tile cutters |