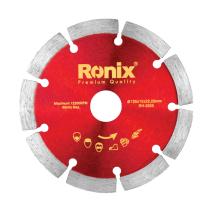

## **Granite Cutting Disc**

125mm

RH-3525

- Manufactured by hot press production process with full automatic machines which ensures faster cut and longer lifetime
- High-quality raw material formulation of diamond tips minimizes the friction and delivers a faster and cooler cut
- 10mm height of cutting rim guarantees an optimum life time
- Manufactured by high quality material which optimizes cutting performance and ensures durability
- Ideal for all types of granite and marble
- Different sizes that will cover all your fabrication cutting needs
- Suitable for both wet and dry cutting
- Meets TUV and CE standards

| Model          | RH-3525                     |
|----------------|-----------------------------|
| Size           | 125x22.2x10 mm              |
| Wheel Diameter | 125mm                       |
| Segment Height | 10mm                        |
| Arbor Size     | 22.2mm                      |
| Application    | Granite & Marble            |
| Tools          | Angle grinder, Tile cutters |