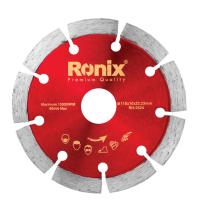

## Granite Cutting Disc 115mm

## RH-3524

- Manufactured by hot press production process with full automatic machines which ensures faster cut and longer lifetime
- High-quality raw material formulation of diamond tips minimizes the friction and delivers a faster and cooler cut
- 10mm height of cutting rim guarantees an optimum life time
- Manufactured by high-quality material which optimizes cutting performance and ensures durability
- Ideal for all types of granite and marble
- Different sizes that will cover all your fabrication cutting needs
- Suitable for both wet and dry cutting
- Meets TUV and CE standards

| Model          | RH-3524                     |
|----------------|-----------------------------|
| Size           | 115x22.2x10 mm              |
| Wheel Diameter | 115mm                       |
| Segment Height | 10mm                        |
| Arbor Size     | 22.2mm                      |
| Application    | Granite & Marble            |
| Tools          | Angle grinder, Tile cutters |
|                |                             |