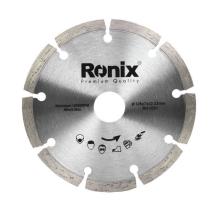

## **Granite Cutting Disc**

125mm

RH-3521

- Manufactured by hot press production process with full automatic machines which ensures faster cut and longer lifetime
- High-quality raw material formulation of diamond tips minimizes the friction and delivers a faster and cooler cut
- 7mm height of cutting rim for longer life time
- Manufactured by high quality material which optimizes cutting performance and ensures durability
- Ideal for all types of granite and marble
- Different sizes that will cover all your fabrication cutting needs
- Suitable for both wet and dry cutting
- Meets TUV and CE standards

| Model          | RH-3521                     |
|----------------|-----------------------------|
| Size           | 125x22.2x7 mm               |
| Wheel Diameter | 125mm                       |
| Segment Height | 7mm                         |
| Arbor Size     | 22.2mm                      |
| Application    | Granite & Marble            |
| Tools          | Angle grinder, Tile cutters |