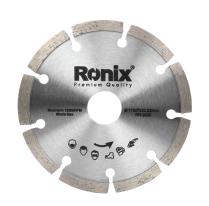

## **Granite Cutting Disc**

115mm

RH-3520

- Manufactured by hot press production process with full automatic machines which ensures faster cut and longer lifetime
- High-quality raw material formulation of diamond tips minimizes the friction and delivers a faster and cooler cut
- 7mm height of cutting rim for longer life time
- Manufactured by high quality material which optimizes cutting performance and ensures durability
- Ideal for all types of granite and marble
- Different sizes that will cover all your fabrication cutting needs
- Suitable for both wet and dry cutting
- Meets TUV and CE standards

| Model          | RH-3520                     |
|----------------|-----------------------------|
| Size           | 115x22.2x7 mm               |
| Wheel Diameter | 115                         |
| Segment Height | 7mm                         |
| Arbor Size     | 22.2mm                      |
| Application    | Granite & Marble            |
| Tools          | Angle grinder, Tile cutters |