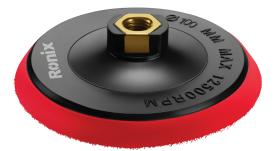

## Sander Pad

- 100mm polishing pad
- Durable adhesive plate for strong connection and continuous use
- High edges for all kinds of corners polishing
- Easy to install and replace
- Tissue strength for longer life and long-term use
- High-density polishing surface produced from EVA
- Fully balanced plate for high accuracy and quality during polishing operations
- Wool polishing pad is suitable for use with most pneumatic and electric polishing and buffing machines

| Model                | RH-3519                                |
|----------------------|----------------------------------------|
| Size                 | 4"                                     |
| Diameter             | 98±2mm                                 |
| Max Speed            | 12500Rpm                               |
| EVA sopnge thickness | 10±2mm                                 |
| Arbor Size           | M14                                    |
| Material             | PP+EVA                                 |
| Weight               | 102±3G<br>include the arbo             |
| Supplied in          | Card+Plastic bag                       |
| Includes             | 1Pc adaptor: M14<br>Diameter size: 8mm |