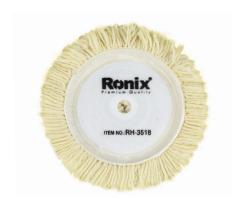

## **Wool Polishing Pad**

- 18cm polishing pad
- Durable adhesive plate for strong connection and continuous use
- High edges for all kinds of corners polishing
- Easy to install and replace
- Tissue strength for longer life and long-term use
- High-density polishing surface produced from 90% natural wool
- Fully balanced plate for high accuracy and quality during polishing operations
- Wool polishing pad is suitable for use with most pneumatic and electric polishing and buffing machines

| Model        | RH-3518           |
|--------------|-------------------|
| Diameter     | 18cm              |
| Pad Material | 90% wool          |
| Application  | Polishing         |
| Supplied in  | Ronix plastic bag |