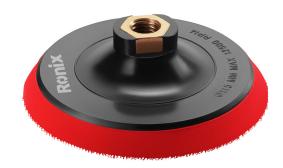

## Sander Pad

## 115mm

RH-3514

- 115mm polishing pad
- Durable adhesive plate for strong connection and continuous use
- High edges for all kinds of corners polishing
- Easy to install and replace
- Tissue strength for longer life and long-term use
- High-density polishing surface produced from EVA
- Fully balanced plate for high accuracy and quality during polishing operations
- Wool polishing pad is suitable for use with most pneumatic and electric polishing and buffing machines

| Model                | RH-3514                                |
|----------------------|----------------------------------------|
| Size                 | 4.5"                                   |
| Diameter             | 113±2MM                                |
| Max Speed            | 12500RPM                               |
| EVA sopnge thickness | 10±2MM                                 |
| Arbor Size           | M14                                    |
| Material             | PP+EVA                                 |
| Weight               | 115±3G include the arbor               |
| Supplied in          | Card+Plastic bag                       |
| Includes             | 1Pc adaptor: M14<br>Diameter size: 8mm |