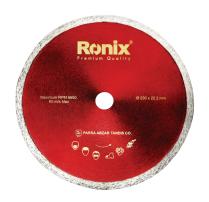

## **Ceramic Cutting Disc** 230mm

RH-3508

- Manufactured by advanced technology with full automatic machines which ensures faster cut and longer lifetime
- High quality raw material formulation of diamond tips minimizes the friction and delivers a faster and cooler cut
- 10mm height of cutting rim guarantees an optimum lifetime
- Manufactured from high quality steel with 145kgf.cm bending resistance that secures durabilty and enables efficient cutting during high-pressure jobs
- High-performance diamond can extend the longlife and minimize the feeding rate
- Ideal for clean cutting in different kinds of ceramic tiles

| Model          | RH-3508                     |
|----------------|-----------------------------|
| Size           | 230x22.2x10mm               |
| Plate Material | Steel                       |
| Wheel Diameter | 230mm                       |
| Max Speed      | 6650 RPM                    |
| Segment Height | 10mm                        |
| Arbor Size     | 22.2mm                      |
| Tools          | Angle grinder, Tile cutters |
| Application    | Ceramic                     |
|                |                             |