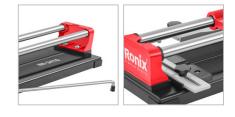

## RH-3416

- Versatile tile cutter for ceramic and porcelain with a Two-rod rail system allowing smooth operation and a Durable 22×6×6mm tungsten carbide scoring wheel cuts up to 12mm thick
- Cut tile up to 1000mm long and 12mm thick. Cut tile up to 1000 × 1000mm at a 45-degree angle
- Includes adjustable measuring guide for precise cuts
- Ergonomic design for easy and fast cutting simple and convenient replacement of the scoring wheel

| RH-3416                        |
|--------------------------------|
| 1000mm                         |
| Tungsten carbide               |
| 12mm                           |
| 11kg                           |
| Two color carton               |
| Laser, Gauge, Cutting<br>Blade |
| 1225mm×200mm×180mm             |
| Magnesium Alloy+Plastic        |
| Steel                          |
| 200mm                          |
|                                |