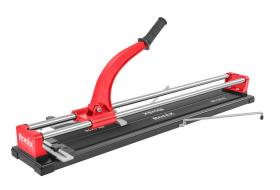

## Tile Cutter 1000mm

## RH-3416

- Versatile tile cutter for ceramic and porcelain with a Two-rod rail system allowing smooth operation and a Durable 22×6×6mm tungsten carbide scoring wheel cuts up to 12mm thick
- Cut tile up to 1000mm long and 12mm thick. Cut tile up to 1000 × 1000mm at a 45-degree angle
- Includes adjustable measuring guide for precise cuts
- Ergonomic design for easy and fast cutting simple and convenient replacement of the scoring wheel

| RH-3416                        |
|--------------------------------|
| 1000mm                         |
| Tungsten carbide               |
| 12mm                           |
| 11kg                           |
| Two color carton               |
| Laser, Gauge, Cutting<br>Blade |
| 1225mm×200mm×180mm             |
| Magnesium Alloy+Plastic        |
| Steel                          |
| 200mm                          |
|                                |