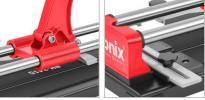

## RH-3415

- Versatile tile cutter for ceramic and porcelain with a Two-rod rail system allowing smooth operation and a Durable 22×6×6mm tungsten carbide scoring wheel
- cuts up to 12mm thick
- Cut tile up to 800mm long and 12mm thick. Cut tile up to 800 × 800mm at a 45-degree angle
- Includes adjustable measuring guide for precise cuts
- Ergonomic design for easy and fast cutting
- simple and convenient replacement of the scoring wheel