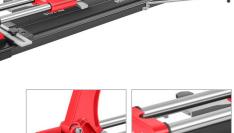

## RH-3415

- Versatile tile cutter for ceramic and porcelain with a Two-rod rail system allowing smooth operation and a Durable 22×6×6mm tungsten carbide scoring wheel
- cuts up to 12mm thick
- Cut tile up to 800mm long and 12mm thick. Cut tile up to 800 × 800mm at a 45-degree angle
- Includes adjustable measuring guide for precise cuts
- Ergonomic design for easy and fast cutting
- simple and convenient replacement of the scoring wheel