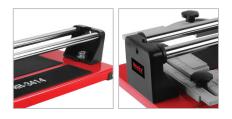

## RH-3414

- Versatile tile cutter for ceramic and porcelain with a Two-rod rail system allowing smooth operation and a Durable 22×6×2mm tungsten carbide scoring wheel cuts up to 12mm thick
- Cut tile up to 1000mm long and 12mm thick. Cut tile up to 600 × 600mm at a 45-degree angle
- Includes adjustable measuring guide for precise cuts
- Ergonomic design for easy and fast cutting simple and convenient replacement of the scoring wheel

| Model                  | RH-3414           |
|------------------------|-------------------|
| Max cutting long       | 600mm             |
| Scoring wheel Material | Tungsten carbide  |
| Weight                 | 6.9kg             |
| Supplied in            | Two color carton  |
| Dimension              | 810mm×195mm×130mm |
| Handle Material        | Steel+Plastic     |
| Body Material          | Steel             |
| Gauge Length           | 200mm             |
|                        |                   |