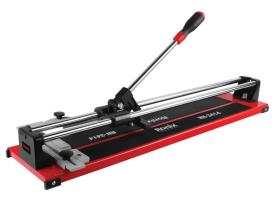

## Tile Cutter 600mm

## RH-3414

- Versatile tile cutter for ceramic and porcelain with a Two-rod rail system allowing smooth operation and a Durable 22×6×2mm tungsten carbide scoring wheel cuts up to 12mm thick
- Cut tile up to 1000mm long and 12mm thick. Cut tile up to 600 × 600mm at a 45-degree angle
- Includes adjustable measuring guide for precise cuts
- Ergonomic design for easy and fast cutting simple and convenient replacement of the scoring wheel

| Model                  | RH-3414           |
|------------------------|-------------------|
| Max cutting long       | 600mm             |
| Scoring wheel Material | Tungsten carbide  |
| Weight                 | 6.9kg             |
| Supplied in            | Two color carton  |
| Dimension              | 810mm×195mm×130mm |
| Handle Material        | Steel+Plastic     |
| Body Material          | Steel             |
| Gauge Length           | 200mm             |
|                        |                   |