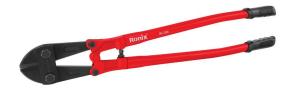

## **Bolt Cutter**

**42**"

## RH-3306

- Hardened jaws made of CR-MO guarantee a consistently clean cut
- The two-lever mechanism allows you a high-power transmission with low manual force gentle and powerful at the same time
- Ideal for cutting heavy materials such as bolts, nails, padlocks and chains up to 14MM in diameter
- Bolt cutter consists of a blade with a hardness of 58-62 HRC, which allows for easy cutting
- The handle is ergonomically shaped and has a non-slip coating for comfortable and easy handling

| Model                 | RH-3306    |
|-----------------------|------------|
| Size                  | 42inch     |
| Jaw material          | CR-MO      |
| Handle material       | Q235 steel |
| Handle cover Material | Rubber     |
| Cutting Capacity      | 14MM       |
| Supplied In           | Color box  |
|                       |            |