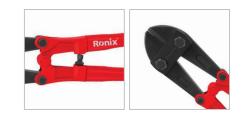

## RH-3306

- Hardened jaws made of CR-MO guarantee a consistently clean cut
- The two-lever mechanism allows you a high-power transmission with low manual force gentle and powerful at the same time
- Ideal for cutting heavy materials such as bolts, nails, padlocks and chains up to 14MM in diameter
- Bolt cutter consists of a blade with a hardness of 58-62 HRC, which allows for easy cutting
- The handle is ergonomically shaped and has a non-slip coating for comfortable and easy handling

| Model                 | RH-3306    |
|-----------------------|------------|
| Size                  | 42inch     |
| Jaw material          | CR-MO      |
| Handle material       | Q235 steel |
| Handle cover Material | Rubber     |
| Cutting Capacity      | 14MM       |
| Supplied In           | Color box  |
|                       |            |