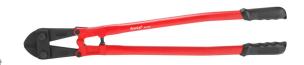

## **Bolt Cutter**

30inch

RH-3304

- Hardened jaws made of CR-MO guarantee a consistently clean cut
- The two-lever mechanism allows you a high-power transmission with low manual force-gentle and powerful at the same time
- Ideal for cutting heavy materials such as bolts, nails, padlocks and chains up to 10MM in diameter
- Bolt cutter consists of a blade with a hardness of 58-62 HRC, which allows for easy cutting
- The handle is ergonomically shaped and has a non-slip coating for comfortable and easy handling

| Model                 | RH-3304    |
|-----------------------|------------|
| Size                  | 30inch     |
| Jaw Material          | CR-MO      |
| Handle Material       | Q235 steel |
| Handle Cover Material | Rubber     |
| Cutting Capacity      | 10mm       |
| Supplied In           | color box  |