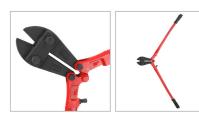

## **Bolt Cutter**

30inch

RH-3304

- Hardened jaws made of CR-MO guarantee a consistently clean cut
- The two-lever mechanism allows you a high-power transmission with low manual force-gentle and powerful at the same time
- Ideal for cutting heavy materials such as bolts, nails, padlocks and chains up to 10MM in diameter
- Bolt cutter consists of a blade with a hardness of 58-62 HRC, which allows for easy cutting
- The handle is ergonomically shaped and has a non-slip coating for comfortable and easy handling

| Model                 | RH-3304    |
|-----------------------|------------|
| Size                  | 30inch     |
| Jaw Material          | CR-MO      |
| Handle Material       | Q235 steel |
| Handle Cover Material | Rubber     |
| Cutting Capacity      | 10mm       |
| Supplied In           | color box  |