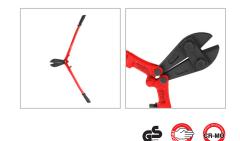

## Bolt Cutter 24inch

## RH-3303

- Hardened jaws made of CR-MO guarantee a consistently clean cut
- The two-lever mechanism allows you a high-power transmission with low manual force gentle and powerful at the same time
- Ideal for cutting heavy materials such as bolts, nails, padlocks and chains up to 8MM in diameter
- bolt cutter consists of a blade with a hardness of 58-62 HRC, which allows for easy cutting
- the handle is ergonomically shaped and has a non-slip coating for comfortable and easy handling

| Model                 | RH-3303    |
|-----------------------|------------|
| Size                  | 24inch     |
| Jaw Material          | CR-MO      |
| Handle Material       | Q235 Steel |
| Handle Cover Material | Rubber     |
| Cutting Capacity      | 8mm        |
| Supplied In           | Color Box  |
|                       |            |