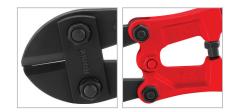

## 14inch

RH-3301

- Hardened jaws made of CR-MO guarantee a consistently clean cut
- The two-lever mechanism allows you a high-power transmission with low manual force - gentle and powerful at the same time
- Ideal for cutting heavy materials such as bolts, nails, padlocks and chains up to 5mm in diameter
- bolt cutter consists of a blade with a hardness of 58-62 HRC, which allows for easy cutting
- The handle is ergonomically shaped and has a non-slip coating for comfortable and easy handling

| Model                 | RH-3301    |
|-----------------------|------------|
| Size                  | 14inch     |
| Jaw Material          | CR-MO      |
| Handle Material       | Q235 Steel |
| Handle Cover Material | Rubber     |
| Cutting Capacity      | 5mm        |
| Supplied In           | Color Box  |