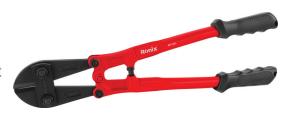

## **Bolt Cutter**

## 14inch

RH-3301

- Hardened jaws made of CR-MO guarantee a consistently clean cut
- The two-lever mechanism allows you a high-power transmission with low manual force - gentle and powerful at the same time
- Ideal for cutting heavy materials such as bolts, nails, padlocks and chains up to 5mm in diameter
- bolt cutter consists of a blade with a hardness of 58-62 HRC, which allows for easy cutting
- The handle is ergonomically shaped and has a non-slip coating for comfortable and easy handling

| Model                 | RH-3301    |
|-----------------------|------------|
| Size                  | 14inch     |
| Jaw Material          | CR-MO      |
| Handle Material       | Q235 Steel |
| Handle Cover Material | Rubber     |
| Cutting Capacity      | 5mm        |
| Supplied In           | Color Box  |