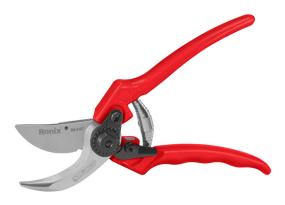

## German Pruning Shear 28cm

## Rh-3167

- Forged metal body with hard chromed counterblade and a replaceable long-lasting sharp blade
- Secateurs with exchangeable blade
- Ideal for professional users and hobby gardeners with high standards
- Easy action hardened spring gently opens blades after each cut to minimize fatigue
- Easily-opened locking mechanism keeps the sharp blades securely closed when not in use which minimizes the accidental injuries