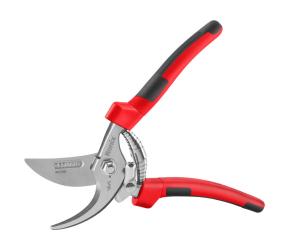

## **German Pruning Shear**

**21cm** 

RH-3166

- Versatile garden shear for cutting flowers, shoots and plants up to Φ 2.5 cm, ideal for working with one hand
- Long-term sharpness due to chrome-plated blades, corrosion-protected for an extreme long product life
- Extremely stable, forged metal body with classical, straight cutting head for optimum cutting results
- Easy action hardened spring gently opens blades after each cut to minimize fatigue
- Easily-opened locking mechanism keeps the sharp blades securely closed when not in use which minimizes the accidental injuries
- Ideal for the professional user

| Model                | RH-3166                                |
|----------------------|----------------------------------------|
| Head Material        | Carbon steel                           |
| Handle Material      | Injected handle with cellulose acetate |
| Max Cutting Capacity | 25 mm                                  |
| Length               | 21 cm                                  |
| Weight               | 228 gr                                 |
| Packaging            | Blister card                           |